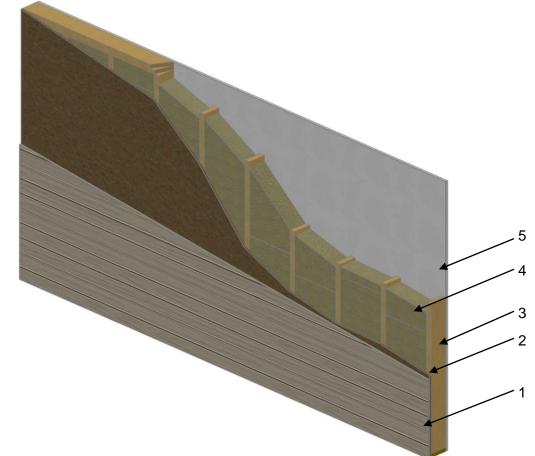

QAI Design B1067-1a –ROCKWOOL COMFORTBATT<sup>®</sup> – CAN/ULC S101/ASTM E119 1 Hour Restricted-Load Bearing<sup>1</sup> Fire-Resistance-Rated Wall Assembly<sup>2</sup>

| COMPONENT          | DESCRIPTION                                                                                                  |                                                                                                                                                                                                                                                                                                                                                                                                                                                                                                                                                                                                                                                                                                                                                                                                                                                                                                                                                                                                                                                                                                                                                                                                                                                                                                                                                                                                                                                                                                                                                                                                                                                                                                                                                                                                                                                                                                                                                                                                                                   |
|--------------------|--------------------------------------------------------------------------------------------------------------|-----------------------------------------------------------------------------------------------------------------------------------------------------------------------------------------------------------------------------------------------------------------------------------------------------------------------------------------------------------------------------------------------------------------------------------------------------------------------------------------------------------------------------------------------------------------------------------------------------------------------------------------------------------------------------------------------------------------------------------------------------------------------------------------------------------------------------------------------------------------------------------------------------------------------------------------------------------------------------------------------------------------------------------------------------------------------------------------------------------------------------------------------------------------------------------------------------------------------------------------------------------------------------------------------------------------------------------------------------------------------------------------------------------------------------------------------------------------------------------------------------------------------------------------------------------------------------------------------------------------------------------------------------------------------------------------------------------------------------------------------------------------------------------------------------------------------------------------------------------------------------------------------------------------------------------------------------------------------------------------------------------------------------------|
| Siding             | Any exterior cladding product.                                                                               |                                                                                                                                                                                                                                                                                                                                                                                                                                                                                                                                                                                                                                                                                                                                                                                                                                                                                                                                                                                                                                                                                                                                                                                                                                                                                                                                                                                                                                                                                                                                                                                                                                                                                                                                                                                                                                                                                                                                                                                                                                   |
| Building Wrap      | Any exterior air barrier system complying with ASTM E2178.                                                   |                                                                                                                                                                                                                                                                                                                                                                                                                                                                                                                                                                                                                                                                                                                                                                                                                                                                                                                                                                                                                                                                                                                                                                                                                                                                                                                                                                                                                                                                                                                                                                                                                                                                                                                                                                                                                                                                                                                                                                                                                                   |
| Exterior Sheathing | Minimum 7/16 inch (11 mm) exterior sheathing of plywood, oriented strand board, gypsum or cement board type. |                                                                                                                                                                                                                                                                                                                                                                                                                                                                                                                                                                                                                                                                                                                                                                                                                                                                                                                                                                                                                                                                                                                                                                                                                                                                                                                                                                                                                                                                                                                                                                                                                                                                                                                                                                                                                                                                                                                                                                                                                                   |
| 3 Studs            | Minimum Stud Size:                                                                                           | 2-inch x 4-inch (38 mm x 89 mm) dimensional lumber.                                                                                                                                                                                                                                                                                                                                                                                                                                                                                                                                                                                                                                                                                                                                                                                                                                                                                                                                                                                                                                                                                                                                                                                                                                                                                                                                                                                                                                                                                                                                                                                                                                                                                                                                                                                                                                                                                                                                                                               |
|                    | Grade:                                                                                                       | Any Grade as per CSA O86.                                                                                                                                                                                                                                                                                                                                                                                                                                                                                                                                                                                                                                                                                                                                                                                                                                                                                                                                                                                                                                                                                                                                                                                                                                                                                                                                                                                                                                                                                                                                                                                                                                                                                                                                                                                                                                                                                                                                                                                                         |
|                    | Species:                                                                                                     | Any Species as per CSA O86.                                                                                                                                                                                                                                                                                                                                                                                                                                                                                                                                                                                                                                                                                                                                                                                                                                                                                                                                                                                                                                                                                                                                                                                                                                                                                                                                                                                                                                                                                                                                                                                                                                                                                                                                                                                                                                                                                                                                                                                                       |
|                    | Maximum Wood Stud Spaced:                                                                                    | 24-inch (610 mm) on center.                                                                                                                                                                                                                                                                                                                                                                                                                                                                                                                                                                                                                                                                                                                                                                                                                                                                                                                                                                                                                                                                                                                                                                                                                                                                                                                                                                                                                                                                                                                                                                                                                                                                                                                                                                                                                                                                                                                                                                                                       |
|                    | Blocking:                                                                                                    | At horizontal gypsum joints.                                                                                                                                                                                                                                                                                                                                                                                                                                                                                                                                                                                                                                                                                                                                                                                                                                                                                                                                                                                                                                                                                                                                                                                                                                                                                                                                                                                                                                                                                                                                                                                                                                                                                                                                                                                                                                                                                                                                                                                                      |
| 4 Insulation       | Certified Manufacturer:                                                                                      | ROCKWOOL                                                                                                                                                                                                                                                                                                                                                                                                                                                                                                                                                                                                                                                                                                                                                                                                                                                                                                                                                                                                                                                                                                                                                                                                                                                                                                                                                                                                                                                                                                                                                                                                                                                                                                                                                                                                                                                                                                                                                                                                                          |
|                    | Certified Product Name:                                                                                      | Comfortbatt®                                                                                                                                                                                                                                                                                                                                                                                                                                                                                                                                                                                                                                                                                                                                                                                                                                                                                                                                                                                                                                                                                                                                                                                                                                                                                                                                                                                                                                                                                                                                                                                                                                                                                                                                                                                                                                                                                                                                                                                                                      |
|                    | Minimum Thickness:                                                                                           | 3-1/2 inch (89 mm)                                                                                                                                                                                                                                                                                                                                                                                                                                                                                                                                                                                                                                                                                                                                                                                                                                                                                                                                                                                                                                                                                                                                                                                                                                                                                                                                                                                                                                                                                                                                                                                                                                                                                                                                                                                                                                                                                                                                                                                                                |
|                    | Nominal Density:                                                                                             | 1.8 lb/ft <sup>3</sup> (29 kg/m <sup>3</sup> )                                                                                                                                                                                                                                                                                                                                                                                                                                                                                                                                                                                                                                                                                                                                                                                                                                                                                                                                                                                                                                                                                                                                                                                                                                                                                                                                                                                                                                                                                                                                                                                                                                                                                                                                                                                                                                                                                                                                                                                    |
| Vapour Barrier     | Any vapour barrier system meeting CAN/CGSB-51.34-M                                                           |                                                                                                                                                                                                                                                                                                                                                                                                                                                                                                                                                                                                                                                                                                                                                                                                                                                                                                                                                                                                                                                                                                                                                                                                                                                                                                                                                                                                                                                                                                                                                                                                                                                                                                                                                                                                                                                                                                                                                                                                                                   |
| 5 Gypsum Board     | Туре:                                                                                                        | Type X gypsum wallboard complying with ASTM C1396.                                                                                                                                                                                                                                                                                                                                                                                                                                                                                                                                                                                                                                                                                                                                                                                                                                                                                                                                                                                                                                                                                                                                                                                                                                                                                                                                                                                                                                                                                                                                                                                                                                                                                                                                                                                                                                                                                                                                                                                |
|                    | Thickness:                                                                                                   | Single layer of minimum 5/8-inch (16 mm) thickness.                                                                                                                                                                                                                                                                                                                                                                                                                                                                                                                                                                                                                                                                                                                                                                                                                                                                                                                                                                                                                                                                                                                                                                                                                                                                                                                                                                                                                                                                                                                                                                                                                                                                                                                                                                                                                                                                                                                                                                               |
|                    | Application:                                                                                                 | Sheathing is to be fastened to studs with 1-1/4-inch (29 mm) length #6 Type S                                                                                                                                                                                                                                                                                                                                                                                                                                                                                                                                                                                                                                                                                                                                                                                                                                                                                                                                                                                                                                                                                                                                                                                                                                                                                                                                                                                                                                                                                                                                                                                                                                                                                                                                                                                                                                                                                                                                                     |
|                    |                                                                                                              | screws spaced at 8 inches (200 mm) on center around the perimeter, and 12                                                                                                                                                                                                                                                                                                                                                                                                                                                                                                                                                                                                                                                                                                                                                                                                                                                                                                                                                                                                                                                                                                                                                                                                                                                                                                                                                                                                                                                                                                                                                                                                                                                                                                                                                                                                                                                                                                                                                         |
|                    |                                                                                                              | inches (305 mm) on center spacing in the field. Joints to be taped and mudded,                                                                                                                                                                                                                                                                                                                                                                                                                                                                                                                                                                                                                                                                                                                                                                                                                                                                                                                                                                                                                                                                                                                                                                                                                                                                                                                                                                                                                                                                                                                                                                                                                                                                                                                                                                                                                                                                                                                                                    |
|                    |                                                                                                              | and fastener heads to be mudded with tape and joint compound in compliance                                                                                                                                                                                                                                                                                                                                                                                                                                                                                                                                                                                                                                                                                                                                                                                                                                                                                                                                                                                                                                                                                                                                                                                                                                                                                                                                                                                                                                                                                                                                                                                                                                                                                                                                                                                                                                                                                                                                                        |
|                    |                                                                                                              | with CSA A82.31-M or ASTM C840, or as required to meet installation                                                                                                                                                                                                                                                                                                                                                                                                                                                                                                                                                                                                                                                                                                                                                                                                                                                                                                                                                                                                                                                                                                                                                                                                                                                                                                                                                                                                                                                                                                                                                                                                                                                                                                                                                                                                                                                                                                                                                               |
|                    |                                                                                                              | requirements as set by the appropriate model code.                                                                                                                                                                                                                                                                                                                                                                                                                                                                                                                                                                                                                                                                                                                                                                                                                                                                                                                                                                                                                                                                                                                                                                                                                                                                                                                                                                                                                                                                                                                                                                                                                                                                                                                                                                                                                                                                                                                                                                                |
|                    | Siding<br>Building Wrap<br>Exterior Sheathing<br>Studs<br>Insulation<br>Vapour Barrier<br>Gypsum Board       | Siding Any exterior cladding product.   Building Wrap Any exterior air barrier system constraints and the product of the pr |