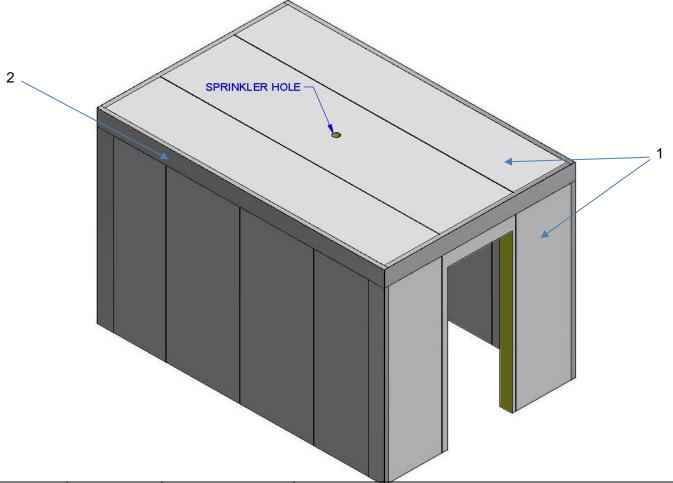

## QAI LISTING B1096-1a NOREX WALL & ROOF / CEILING PANELS CAN/ULC S138 ROOM CONFIGURATION

| NUMBER | PART                     | DESCRIPTION     |                                                                                                                                                                                                   |
|--------|--------------------------|-----------------|---------------------------------------------------------------------------------------------------------------------------------------------------------------------------------------------------|
| 1      | Ceiling / Wall<br>Panels | Manufacturer:   | Norbec Architectural                                                                                                                                                                              |
|        |                          | Approved Types: | NOREX-L, NOREX-H, NOREX-S Panels.                                                                                                                                                                 |
|        |                          | Thickness:      | 51 – 152 mm (2 – 6 inches)                                                                                                                                                                        |
|        |                          | Core:           | Polyisocyanurate (PIR) maximum 41.6 kg/m³ (2.6 lbs/ft³).                                                                                                                                          |
|        |                          | Skins:          | Minimum 26 Gauge 0.404 mm (.0159 inches)                                                                                                                                                          |
|        |                          | Installation:   | Panels are factory built with silicone caulking on both female halves of the joint. Optional butyl or silicone caulking can be applied. Panels are flashed at ceiling to wall joint, and corners. |
| 3      | Flashing                 | General:        | Light Gauge steel flashing mechanically secured to protect room corner joints.                                                                                                                    |
| 4      | Sprinkler<br>(Not Shown) | General:        | 155°F (68°C) activation temperature, pendant style listed sprinklers listed by an approved agency.                                                                                                |