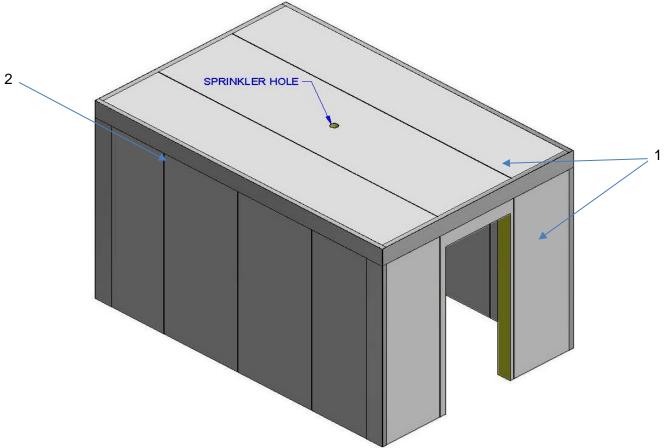

## QAI LISTING B1096-1a NOREX WALL & ROOF / CEILING PANELS NFPA 286 / CAN/ULC S138 ROOM CONFIGURATION

| NUMBER | PART                                   | DESCRIPTION     |                                                                                                                                                                                                |
|--------|----------------------------------------|-----------------|------------------------------------------------------------------------------------------------------------------------------------------------------------------------------------------------|
| 1      | Ceiling / Wall<br>Panels               | Manufacturer:   | Norbec Architectural                                                                                                                                                                           |
|        |                                        | Approved Types: | NOREX-L, NOREX-H, NOREX-S Panels.                                                                                                                                                              |
|        |                                        | Thickness:      | 51 – 204 mm (2 – 8 inches)                                                                                                                                                                     |
|        |                                        | Core:           | Polyisocyanurate (PIR) maximum 41.6 kg/m³ (2.6 lbs/ft³).                                                                                                                                       |
|        |                                        | Skins:          | Minimum 26 Gauge 0.404 mm (.0159 inches)                                                                                                                                                       |
|        |                                        | Installation:   | Panels are factory built with butyl caulking on both female halves of the joint. Optional butyl or silicone caulking can be applied. Panels are flashed at ceiling to wall joint, and corners. |
| 3      | Flashing                               | General:        | Light Gauge steel flashing mechanically secured to protect room corner joints.                                                                                                                 |
| 4      | Sprinkler<br>ULC S138<br>Required Only | General:        | 155°F (68°C) activation temperature, pendant style listed sprinklers listed by an approved agency.                                                                                             |
|        | (Not Shown)                            |                 | Sprinkler not required for NFPA 286 compliant assembly.                                                                                                                                        |
|        |                                        |                 |                                                                                                                                                                                                |