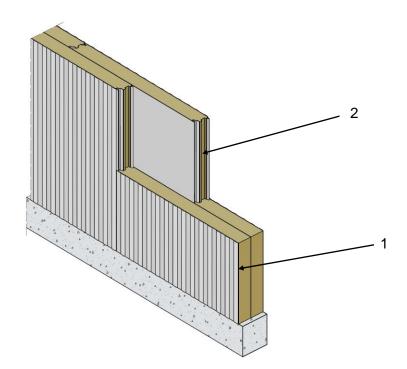

## QAI Design B1096-2 – Norbec NOROC Mineral Wool Insulated Wall Panel Assembly CAN/ULC-S101/ASTM E119 - 3 Hour Non-Load Bearing Fire-Resistance-Rated Wall Assembly

| No. | COMPONENT                    | DESCRIPTION        |                                                                                                                                                                               |
|-----|------------------------------|--------------------|-------------------------------------------------------------------------------------------------------------------------------------------------------------------------------|
| 1   | Norbec Mineral<br>Wool Panel | Manufacturer:      | Norbec Architectural Inc.                                                                                                                                                     |
|     |                              | Product Name:      | NOROC Mineral Wood Steel Skinned Panel                                                                                                                                        |
|     |                              | Minimum Thickness: | 100 mm (4 inch) mineral wool core, laminated to 0.457 mm (26 Gauge) Steel Skins                                                                                               |
|     |                              | Application:       | Adjacent panels joined per manufacturers installation instructions. Second panel<br>layer has vertical joints offset.                                                         |
|     |                              | Connection:        | Panels anchored top and bottom of panel with 1.519 mm (16 Gauge) steel U channel with no. 8 x 19 mm (3/4 in.) self-drilling pan head screws spaced 305 mm (12 in.) on center. |
|     |                              | Joints:            | Butyl sealant is factory applied at panel female joints.<br>Optional: Exterior joints sealed with silicone sealant.                                                           |
| 2   | Norbec Mineral<br>Wool Panel | Manufacturer:      | Norbec Architectural Inc.                                                                                                                                                     |
|     |                              | Product Name:      | NOROC Mineral Wood Steel Skinned Panel                                                                                                                                        |
|     |                              | Minimum Thickness: | 100 mm (4 inch) mineral wool core, laminated to 0.457 mm (26 Gauge) Steel Skins                                                                                               |
|     |                              | Application:       | Adjacent panels joined per manufacturers installation instructions. Second panel layer has vertical joints offset.                                                            |
|     |                              | Connection:        | Panels anchored top and bottom of panel with 1.519 mm (16 Gauge) steel U channel with no. 8 x 19 mm (3/4 in.) self-drilling pan head screws spaced 305 mm (12 in.) on center. |
|     |                              | Joints:            | Butyl sealant is factory applied at panel female joints.<br>Optional: Exterior joints sealed with silicone sealant.                                                           |