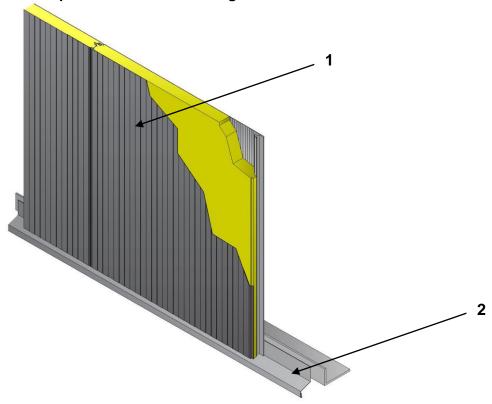

## QAI LISTING B1102-1b Falk Panels Canada Ltd - NBC 3.1.5.12 – 4(d) (CAN/ULC S101) 15 minute Remain-in-place - Non-Load Bearing Fire-Resistance-Rated Construction

| NUMBER | PART                       | DESCRIPTION          |                                                                               |
|--------|----------------------------|----------------------|-------------------------------------------------------------------------------|
| 1      | Wall Panel                 | Listee:              | Falk Panels Canada Ltd.                                                       |
|        |                            | Approved Product(s): | 1060 WB and 1000 TR / TR+ / GL Panels                                         |
|        |                            | Facers:              | Minimum 0.404 mm (26 Gauge) steel.                                            |
|        |                            | Core:                | Maximum thickness:                                                            |
|        |                            |                      | 185 mm (7-1/4 inches) Polyisocyanurate foam (1000 TR / TR+ GL)                |
|        |                            |                      | 155 mm (6 inches) Polyisocyanurate foam (WB 1060)                             |
|        |                            |                      | Maximum density 40 kg/m³ (2.5 lbs/ft³).                                       |
|        |                            | Joint:               | Female / Male connection. Joint stitching and / or sealants are optional.     |
|        |                            | Installation:        | Panels to be mechanically secured to resist appropriate loading per model     |
|        |                            |                      | building code. Connections are to be in accordance with Falk Panels           |
|        |                            |                      | Canada installation instructions, and or a registered design professional for |
|        |                            |                      | approval by the authority having jurisdiction                                 |
| 2      | Supports /<br>End Flashing | General:             | Flashing or support to be installed per Falk Panels Canada Ltd. installation  |
|        |                            |                      | instructions, Design Professional, or Authority having jurisdictions          |
|        |                            |                      | requirements.                                                                 |