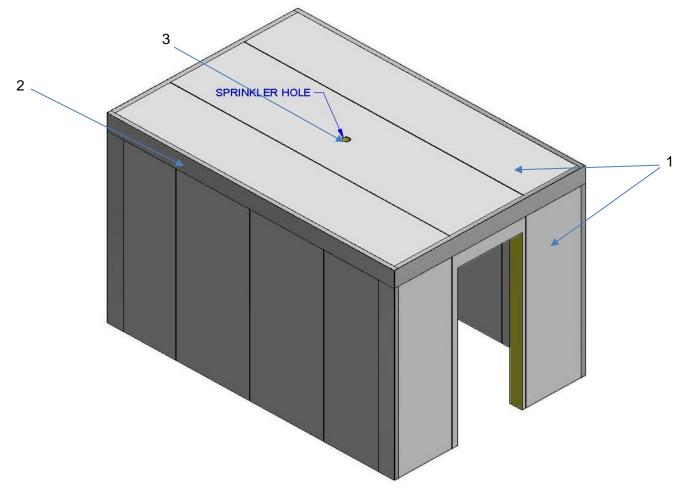

## QAI LISTING B1154-1a VAGA V-TAG AND V-CAM WALK-IN COOLER AND FREEZER PANELS CAN/ULC S138 ROOM CONFIGURATION

| NUMBER | PART                     | DESCRIPTION     |                                                                                                                                                                                                                                                                                                                           |
|--------|--------------------------|-----------------|---------------------------------------------------------------------------------------------------------------------------------------------------------------------------------------------------------------------------------------------------------------------------------------------------------------------------|
| 1      | Ceiling / Wall<br>Panels | Manufacturer:   | VAGA Refrigeration, Inc.                                                                                                                                                                                                                                                                                                  |
|        |                          | Approved Types: | V-TAG and V-CAM Insulated Metal Panels (IMP).                                                                                                                                                                                                                                                                             |
|        |                          | Thickness:      | 64 – 152 mm (2.5 – 6 inches).                                                                                                                                                                                                                                                                                             |
|        |                          | Core:           | Polyurethane (PUR) maximum 40 kg/m³ (2.5 lbs/ft³).                                                                                                                                                                                                                                                                        |
|        |                          | Skins:          | Minimum 26 Gauge 0.404 mm (.0159 inches)                                                                                                                                                                                                                                                                                  |
|        |                          | Installation:   | Panels are factory built and can be provided with optional gaskets or butyl sealant. Panels are flashed in corners per below. Panel joints are required finished with continuous Nuco Self-Seal Non-Sag GG-200 silicone firestop, and panel joints mechanically fastened at top and bottom of panel into steel U-channel. |
| 2      | Flashing                 | General:        | Light Gauge steel angle flashing of minimum 51 mm x 51 mm (2 inches x 2 inches) mechanically fastened at 405 mm (16 inches) on center at wall to ceiling, wall to floor, and wall to wall corners.                                                                                                                        |
| 3      | Sprinkler<br>(Not Shown) | General:        | Standard response 68°C (155°F) activation temperature, pendant style listed sprinklers listed by an approved agency.                                                                                                                                                                                                      |